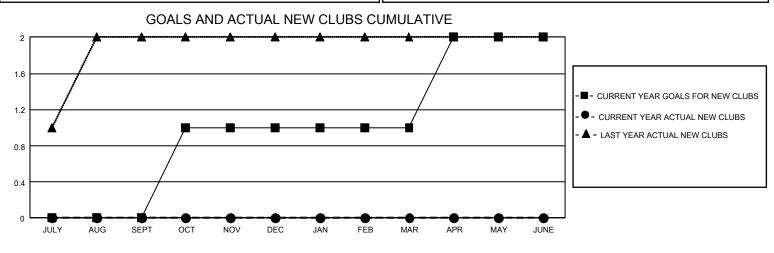

## GAT MONTHLY MEMBERSHIP PROGRESS REPORT

GMT Constitutional Area 2, Group A

REPORT DOES NOT INCLUDE CLUBS IN UNDISTRICTED AREAS.

| Clubs         |               |             |               | Members               |                         |                         |                                                    |
|---------------|---------------|-------------|---------------|-----------------------|-------------------------|-------------------------|----------------------------------------------------|
|               | RESULTS FOR   | R 2021-2022 |               | RESULTS FOR 2021-2022 |                         |                         |                                                    |
| QUARTER       | NEW CLUB GOAL | NEW CLUBS   | DROPPED CLUBS | QUARTER               | IBER GROWTH NET<br>GOAL | MEMBER GROWTH<br>ACTUAL | DROPPED MEMBERS<br>ACTUAL (including<br>transfers) |
| JULY/AUG/SEPT | 0             | 0           | 1             | JULY/AUG/SEPT         | 2                       | 23                      | 17                                                 |
| OCT/NOV/DEC   | 3             | 0           | 1             | OCT/NOV/DEC           | 10                      | 20                      | 47                                                 |
| JAN/FEB/MAR   | 0             | 0           | 1             | JAN/FEB/MAR           | 8                       | 23                      | 33                                                 |
| APR/MAY/JUNE  | 3             | 0           | 0             | APR/MAY/JUNE          | 10                      | 33                      | 12                                                 |