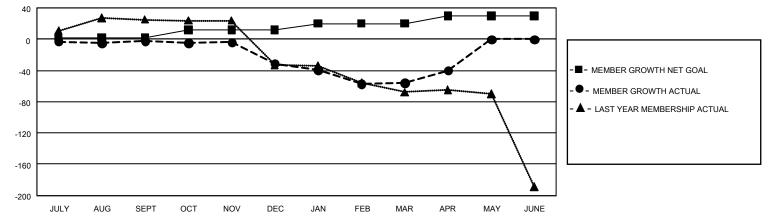

## GAT MONTHLY MEMBERSHIP PROGRESS REPORT

GMT Constitutional Area 2, Group A

REPORT DOES NOT INCLUDE CLUBS IN UNDISTRICTED AREAS.

| Clubs         |               |             |               | Members               |                         |                         |                                                    |
|---------------|---------------|-------------|---------------|-----------------------|-------------------------|-------------------------|----------------------------------------------------|
|               | RESULTS FOR   | R 2021-2022 |               | RESULTS FOR 2021-2022 |                         |                         |                                                    |
| QUARTER       | NEW CLUB GOAL | NEW CLUBS   | DROPPED CLUBS | QUARTER               | IBER GROWTH NET<br>GOAL | MEMBER GROWTH<br>ACTUAL | DROPPED MEMBERS<br>ACTUAL (including<br>transfers) |
| JULY/AUG/SEPT | 0             | 0           | 1             | JULY/AUG/SEPT         | 2                       | 23                      | 17                                                 |
| OCT/NOV/DEC   | 3             | 0           | 1             | OCT/NOV/DEC           | 10                      | 20                      | 47                                                 |
| JAN/FEB/MAR   | 0             | 0           | 1             | JAN/FEB/MAR           | 8                       | 23                      | 33                                                 |
| APR/MAY/JUNE  | 3             | 0           | 0             | APR/MAY/JUNE          | 10                      | 33                      | 12                                                 |